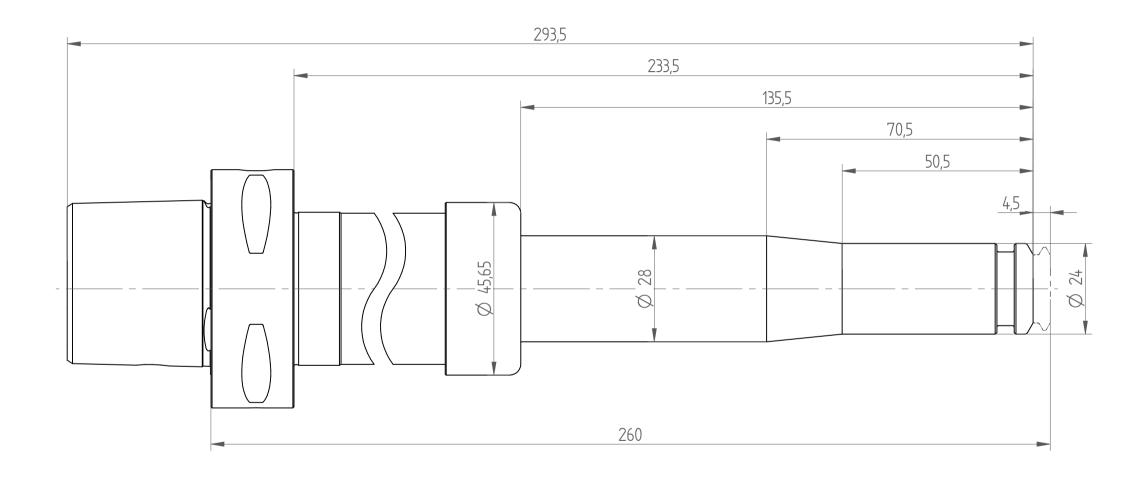

REGO-FIX AG Obermattweg 60 4456 Tenniken / Switzerland

Phone +41 61 976 14 66 Fax +41 61 976 14 14 www.rego-fix.com This is a non-controlled copy. All information given herein is subject to change without notice  ${\sf N}$ 

The information given herein has been carefully checked and is believed to be correct. REGO-FIX, however, assumes no responsibility or liability for any errors, inaccuracies or omissions that may appear in this drawing

This document is subject to copyright laws. No part of this document may be reproduced or transmitted in any form or any means, electronic or mechanic, for any purpose, without the express written permission of REGO-FIX

Type : C6\_PG15x260\_XL

Part No.: 888673090

Date: 30.01.2015

Scale: 1:1